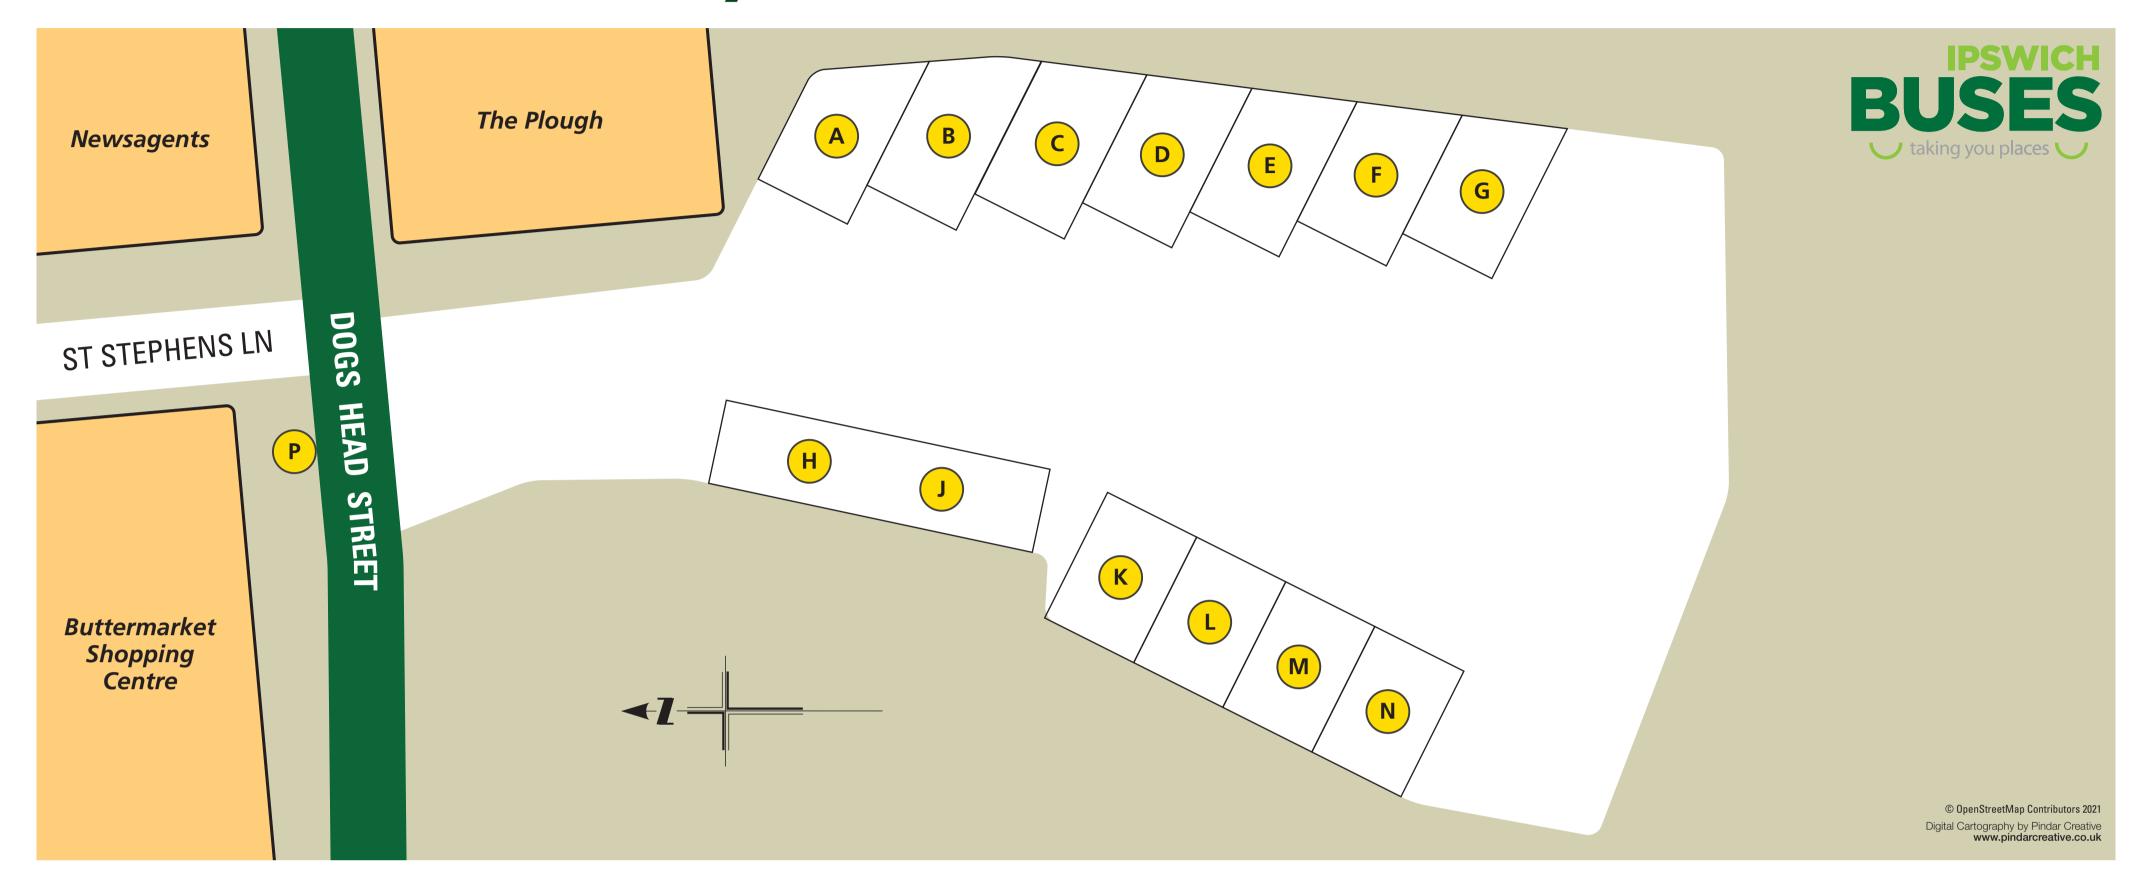

## Where to catch your bus...

| Route | Destination                                               | Stand |
|-------|-----------------------------------------------------------|-------|
| 1     | John Lewis via Greenwich & Gainsborough                   | P     |
| 2     | Ipswich Hospital via Gainsborough & Ravenswood 🕕          | P     |
| 3     | John Lewis via Nacton Road                                | P     |
| 3E    | Greenwich via Nacton Road                                 | P     |
| 4     | Bixley via Broke Hall & Felixstowe Road                   | P     |
| 8B    | Bramford via Tower Ramparts and Sproughton                | Н     |
| 12    | Cambridge Drive via Chantry & Tower Ramparts 😂            | P     |
| 13    | Copdock via Chantry, Pinewood & Tower Ramparts 😂          | P     |
| 15A   | Thorrington Park via Chantry, Stoke Park & Tower Ramparts | P     |
| 16    | Tower Ramparts                                            | P     |
| 91    | Hadleigh via Hintlesham 😂                                 | L     |
| 92    | Manningtree via Holbrook, Stutton & Brantham 😂            | J     |
| 93    | Colchester via Capel St Mary & East Bergholt 😂            | J     |
| 93A   | Colchester via Capel St Mary & East Bergholt 😂            | J     |
| 94    | East Bergholt via Bentley & Tattingstone 😂                | J     |
| 97    | Shotley via Woolverstone & Chelmondiston 😂                | J     |
| 98    | Shotley via Holbrook & Harkstead 😂                        | J     |
| 118   | Framlingham via Otley & Brandeston                        | Н     |
| 119   | Framlingham via Helmingham & Earl Soham                   | Н     |
| 914   | Debenham via Westerfield & Coddenham                      | Н     |
| 997   | SuffolkONE College Direct 😂                               | Н     |

Services marked with 😂 will call at the Train Station

Services marked with (11) will call at Ipswich Hospital

All other bus services operated by Ipswich Buses depart from Tower Ramparts

For further information please visit our Travel Shop adjacent to Stand QQ in Tower Ramparts