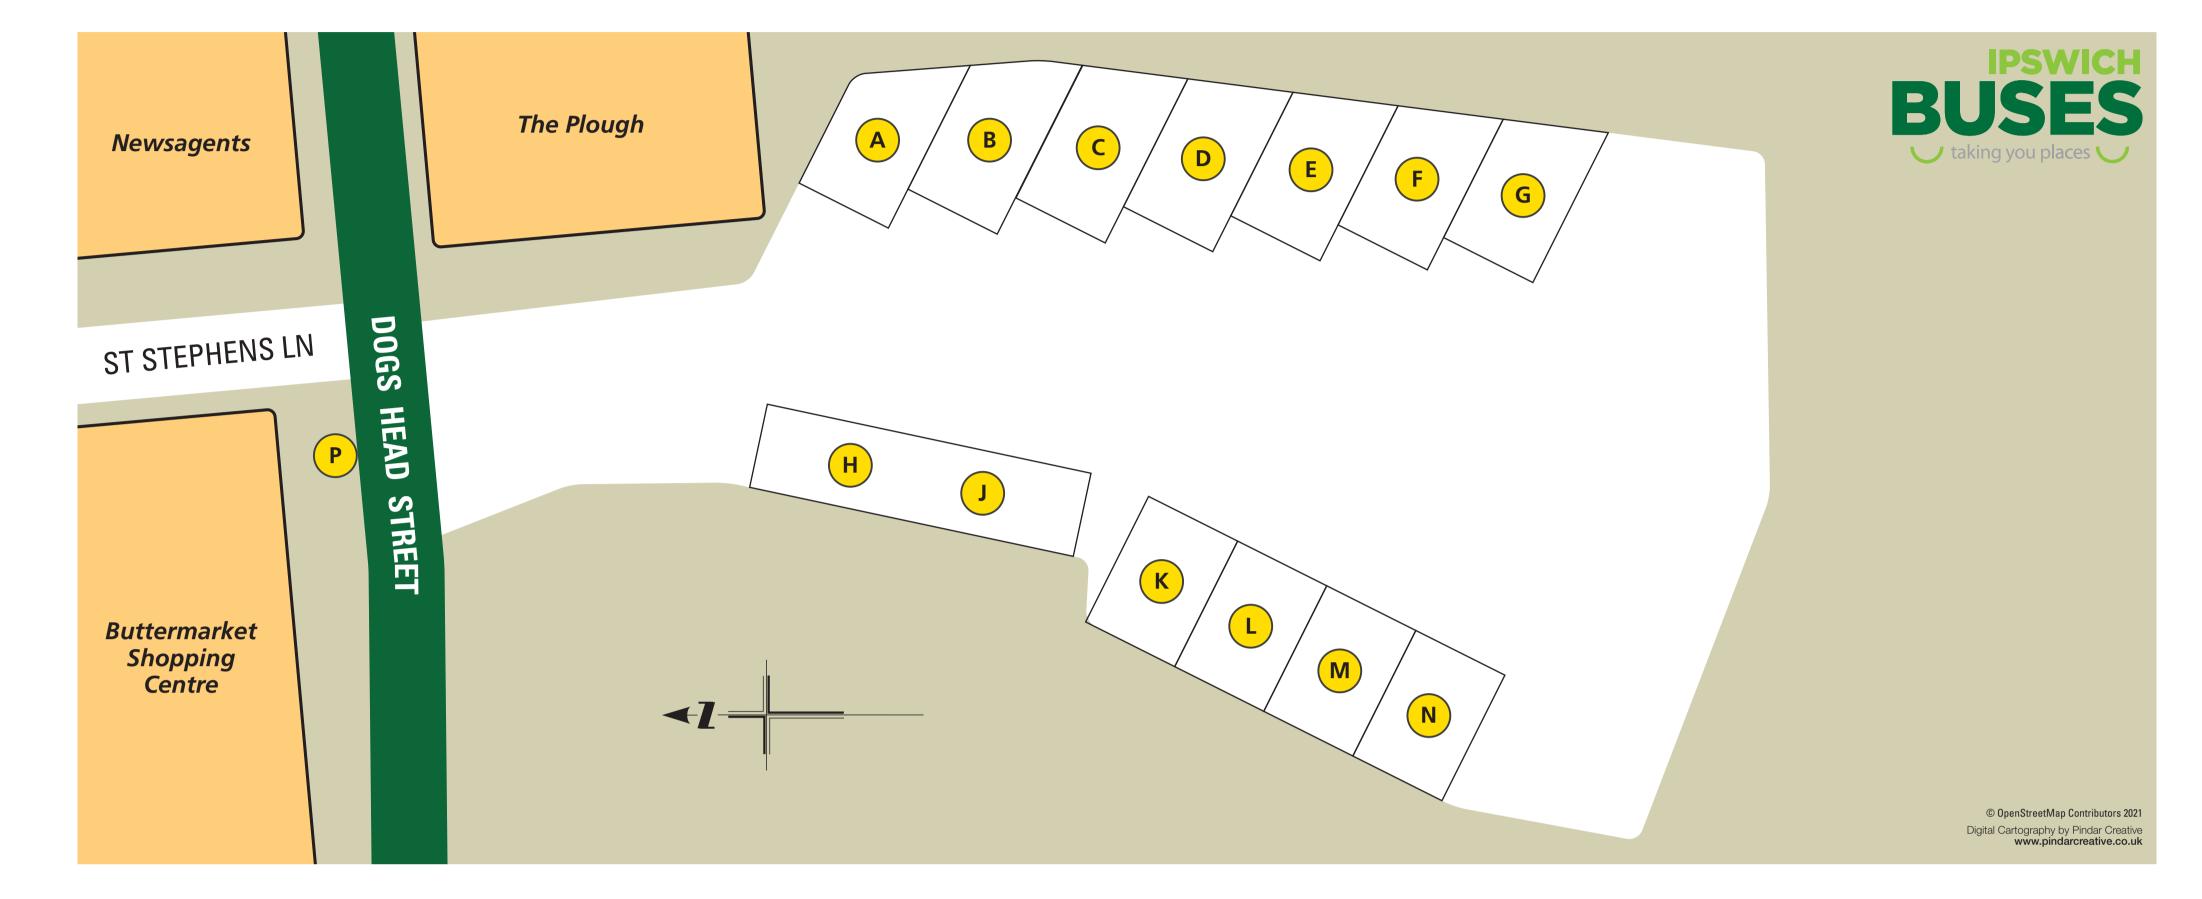

## Where to catch your bus...

| Route      | Destination                                               | Stand |  |  |  |  |
|------------|-----------------------------------------------------------|-------|--|--|--|--|
| 1          | John Lewis via Greenwich & Gainsborough                   | Ρ     |  |  |  |  |
| 2          | Ipswich Hospital via Gainsborough & Ravenswood 日          |       |  |  |  |  |
| 3          | John Lewis via Nacton Road                                |       |  |  |  |  |
| <b>3E</b>  | Greenwich via Nacton Road                                 |       |  |  |  |  |
| 4          | Bixley via Broke Hall & Felixstowe Road                   | Ρ     |  |  |  |  |
| <b>8</b> B | Bramford via Sproughton & Morrisons                       | Н     |  |  |  |  |
| 12         | Cambridge Drive via Chantry & Tower Ramparts 😂            | Ρ     |  |  |  |  |
| 13         | Copdock via Chantry, Pinewood & Tower Ramparts 😂          | Ρ     |  |  |  |  |
| 14         | Tower Ramparts                                            | Ρ     |  |  |  |  |
| <b>15A</b> | Thorrington Park via Chantry, Stoke Park & Tower Ramparts | Ρ     |  |  |  |  |
| 16         | Tower Ramparts                                            | Ρ     |  |  |  |  |
| 37         | Town Centre Free Shuttle                                  | Ρ     |  |  |  |  |
| 91         | Hadleigh via Hintlesham 😂                                 | F     |  |  |  |  |
| 92         | Manningtree via Holbrook, Stutton & Brantham 😂            | J     |  |  |  |  |
| 93         | Colchester via Capel St Mary & East Bergholt 😂            | J     |  |  |  |  |
| <b>93A</b> | Colchester via Capel St Mary & East Bergholt 😂            | J     |  |  |  |  |
| 94         | East Bergholt via Bentley & Tattingstone 😂                | J     |  |  |  |  |
| 97         | Shotley via Woolverstone & Chelmondiston 😂                | J     |  |  |  |  |
| 98         | Shotley via Holbrook & Harkstead 😂                        | J     |  |  |  |  |
| 118        | Framlingham via Otley & Brandeston                        | н     |  |  |  |  |
| 119        | Framlingham via Helmingham & Earl Soham                   | н     |  |  |  |  |
| 914        | Debenham via Westerfield & Coddenham                      | н     |  |  |  |  |
| 997        | SuffolkONE College Direct 😂                               | Н     |  |  |  |  |

Services marked with 😂 will call at the Train Station

Services marked with 🕕 will call at Ipswich Hospital

All other bus services operated by Ipswich Buses depart from Tower Ramparts

For further information please visit our Travel Shop adjacent to Stand QQ in Tower Ramparts