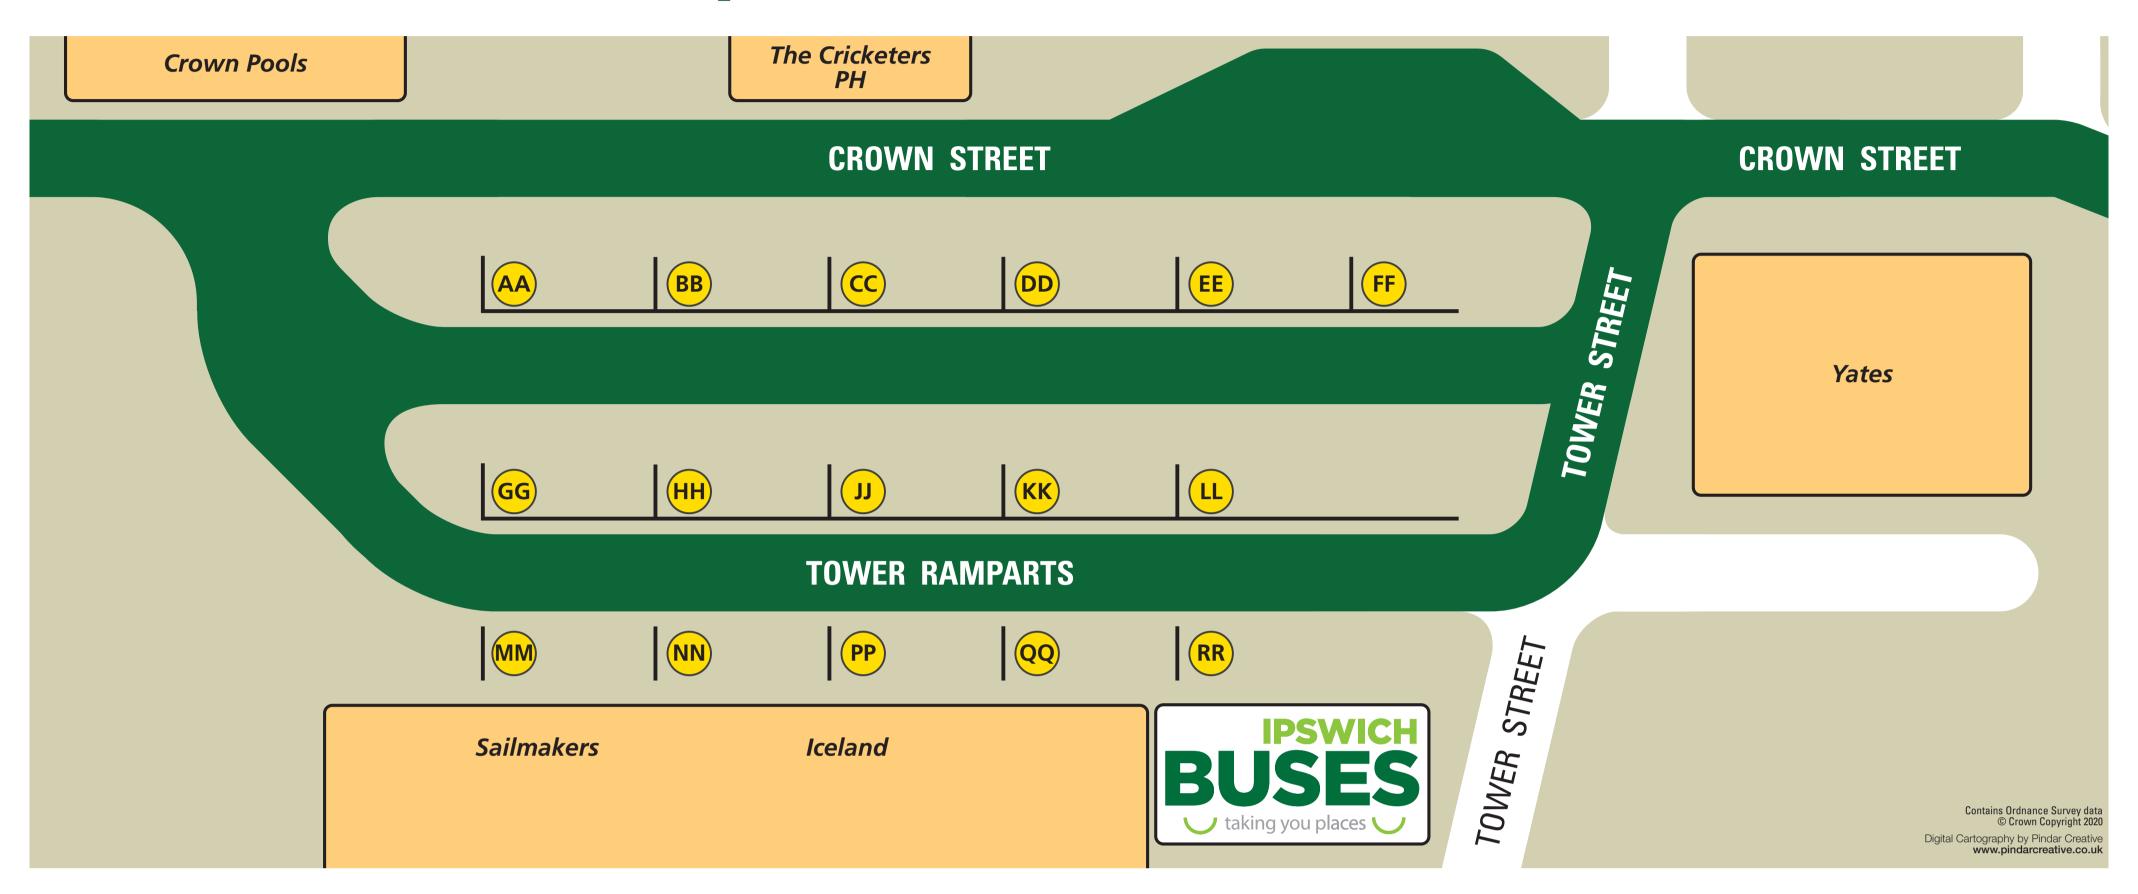

## Ipswich Buses Welcomes you to Tower Ramparts Bus Station

## Where to catch your bus...

| Route | Destination                                      | Stand |
|-------|--------------------------------------------------|-------|
| 1     | John Lewis via Greenwich & Gainsborough          | AA    |
| 2     | Ipswich Hospital via Gainsborough & Ravenswood 🕕 | AA    |
| 3     | John Lewis via Nacton Road                       | BB    |
| 3E    | Greenwich via Nacton Road                        | BB    |
| 4     | Bixley via Broke Hall & Felixstowe Road          | CC    |
| 5     | Ipswich Hospital via Foxhall Road 🕕              | LL    |
| 5E    | Rushmere via Ipswich Hospital 🕕                  | LL    |
| 6     | Ipswich Hospital via Rushmere 🕕                  | KK    |
| 7     | Anglia Retail Park via Dale Hall                 | DD    |
| 8     | Anglia Retail Park via Whitehouse                | PP    |
| 9     | Whitton via Castle Hill & Norwich Road           | QQ    |
| 10    | Castle Hill via Whitton & Norwich Road           | RR    |
| 11A   | St Albans via Woodbridge Road                    | KK    |
| 12    | Cambridge Drive via Chantry 😂                    | HH    |
| 13    | Copdock via Chantry & Pinewood 😂                 | GG    |
| 14    | Gippeswyk Park via Chantry 😂                     | DD    |
| 15    | Thorington Park via Maidenhall & Chantry 😂       | JJ    |
| 15A   | Thorington Park via Chantry & Stoke Park         | JJ    |
| 16    | Stoke Park via Heatherhayes & Halifax 😂          | NN    |
| 37    | Town Centre Free Shuttle                         | FF    |

Services marked with 😂 will call at the Train Station Services marked with (1) will call at Ipswich Hospital

For further information please visit our Travel Shop adjacent to Stand QQ or: